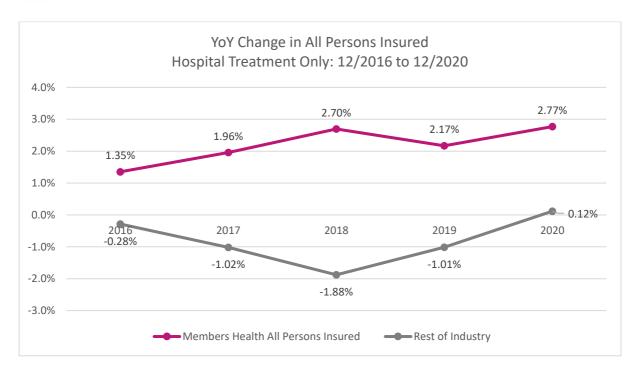

QUARTER

| Industry segment (hospital treatment persons insured) | 2019       | 2020       | Total change<br>in persons | % of total<br>industry<br>change |
|-------------------------------------------------------|------------|------------|----------------------------|----------------------------------|
| <b>Total Industry Persons</b>                         | 11,233,365 | 11,336,302 | 102,937                    | 100%                             |
| Members Health Persons                                | 3,388,409  | 3,482,234  | 93,825                     | 91.15%                           |
| <b>Total Industry minus Members Health</b>            | 7,844,956  | 7,854,068  | 9,112                      | 8.85%                            |



## Putting members' health before profit