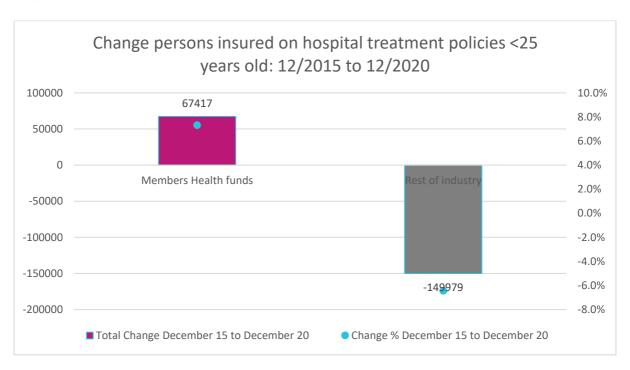

## MEMBERSHIP TRENDS IN PHI DECEMBER QUARTER

| Industry segment (hospital treatment persons insured) | 2019       | 2020       | Total change<br>in persons | % of total<br>industry<br>change |
|-------------------------------------------------------|------------|------------|----------------------------|----------------------------------|
| <b>Total Industry Persons</b>                         | 11,233,365 | 11,336,302 | 102,937                    | 100%                             |
| Members Health Persons                                | 3,388,409  | 3,482,234  | 93,825                     | 91.15%                           |
| <b>Total Industry minus Members Health</b>            | 7,844,956  | 7,854,068  | 9,112                      | 8.85%                            |