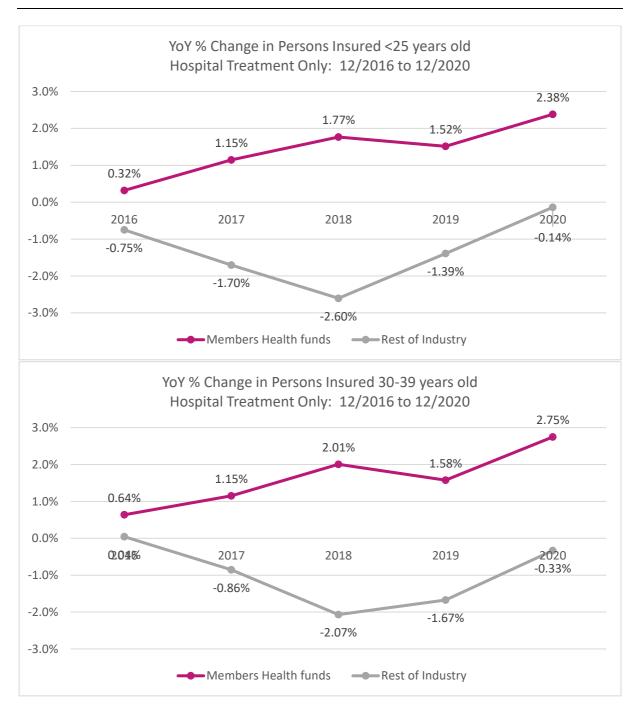

## MEMBERSHIP TRENDS IN PHI DECEMBER QUARTER

| Industry segment (hospital treatment persons insured) | 2019       | 2020       | Total change<br>in persons | % of total<br>industry<br>change |
|-------------------------------------------------------|------------|------------|----------------------------|----------------------------------|
| <b>Total Industry Persons</b>                         | 11,233,365 | 11,336,302 | 102,937                    | 100%                             |
| Members Health Persons                                | 3,388,409  | 3,482,234  | 93,825                     | 91.15%                           |
| <b>Total Industry minus Members Health</b>            | 7,844,956  | 7,854,068  | 9,112                      | 8.85%                            |



## Putting members' health before profit