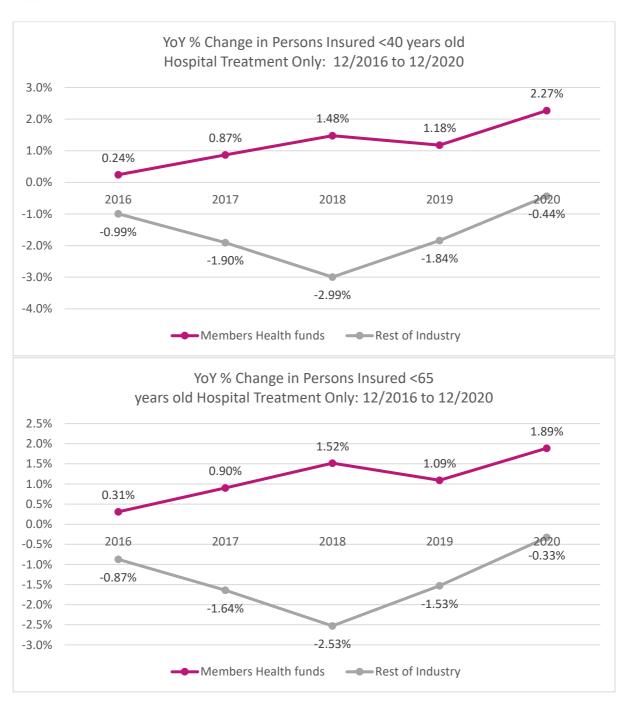

BER QUARTER

| Industry segment (hospital treatment persons insured) | 2019       | 2020       | Total change<br>in persons | % of total<br>industry<br>change |
|-------------------------------------------------------|------------|------------|----------------------------|----------------------------------|
| <b>Total Industry Persons</b>                         | 11,233,365 | 11,336,302 | 102,937                    | 100%                             |
| Members Health Persons                                | 3,388,409  | 3,482,234  | 93,825                     | 91.15%                           |
| <b>Total Industry minus Members Health</b>            | 7,844,956  | 7,854,068  | 9,112                      | 8.85%                            |



## Putting members' health before profit