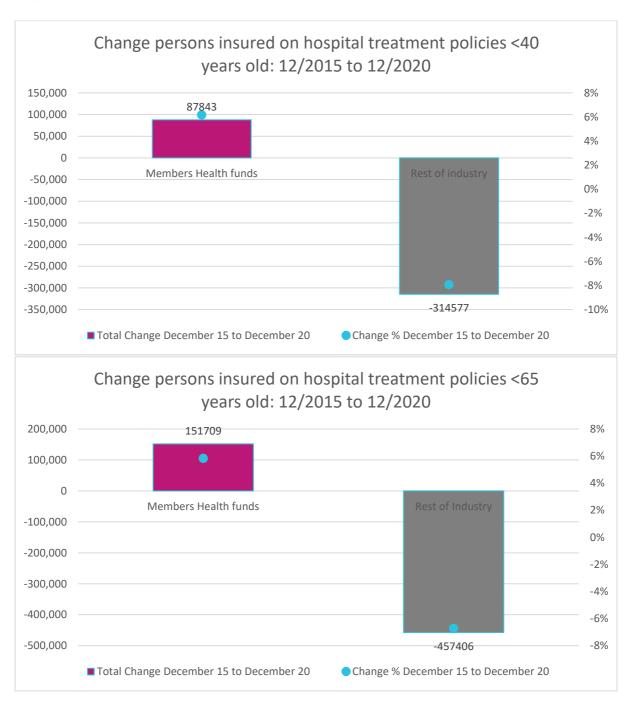

## MEMBERSHIP TRENDS IN PHI DECEMBER QUARTER

| Industry segment (hospital treatment persons insured) | 2019       | 2020       | Total change<br>in persons | % of total<br>industry<br>change |
|-------------------------------------------------------|------------|------------|----------------------------|----------------------------------|
| <b>Total Industry Persons</b>                         | 11,233,365 | 11,336,302 | 102,937                    | 100%                             |
| Members Health Persons                                | 3,388,409  | 3,482,234  | 93,825                     | 91.15%                           |
| <b>Total Industry minus Members Health</b>            | 7,844,956  | 7,854,068  | 9,112                      | 8.85%                            |