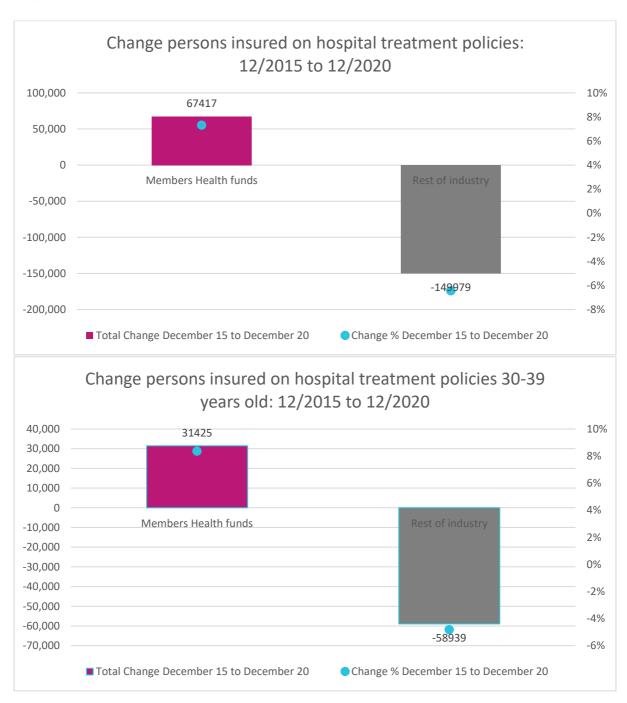

## MEMBERSHIP TRENDS IN PHI DECEMBER QUARTER

| Industry segment (hospital treatment persons insured) | 2019       | 2020       | Total change<br>in persons | % of total<br>industry<br>change |
|-------------------------------------------------------|------------|------------|----------------------------|----------------------------------|
| <b>Total Industry Persons</b>                         | 11,233,365 | 11,336,302 | 102,937                    | 100%                             |
| Members Health Persons                                | 3,388,409  | 3,482,234  | 93,825                     | 91.15%                           |
| <b>Total Industry minus Members Health</b>            | 7,844,956  | 7,854,068  | 9,112                      | 8.85%                            |